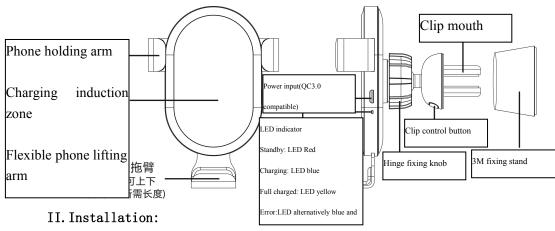

## I. Production appearance

Open the clip mouth and fix to air conditioner vent or Use the 3M fixing stand and stick on central console, then put in the mobile phone

Note: For iPhone, there is no full charged LED indication, It is normal if LED lights blue and yellow alternatively; please judge the charging status according to battery icon of the screen.