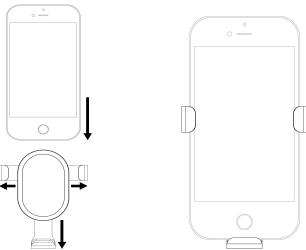

## I. Production appearance

Open the clip mouth and fix to air conditioner vent or Use the 3M fixing stand and stick on central console, then put in the mobile phone

Note: For iPhone, there is no full charged LED indication, It is normal if LED lights blue and yellow alternatively; please judge the charging status according to battery icon of the screen.