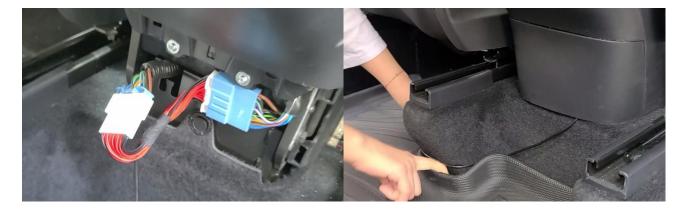

## **Easy to install**

1. Put T5 in the proper position in the air outlet of air conditioner, and hide the wire in the gap

2. Open the cover under the armrest box, and unplug the original car

3. Insert the wire pair into the original vehicle plug, and then hide the wire under the foot pad.