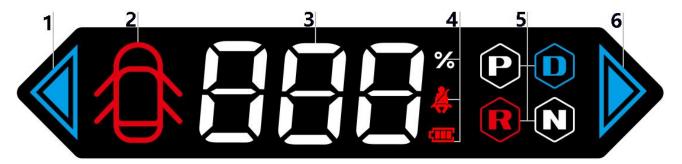

## Interface descriptions:

- 1. Left turn signal
- 2. Door icon
- 3. Vehicle Speed (When the speed is 0, will display the remaining battery)
- 4. Remaining battery icon/ Seat belt icon/ Low battery icon (From top to bottom)
- 5. Gear display
- 6. Right turn signal