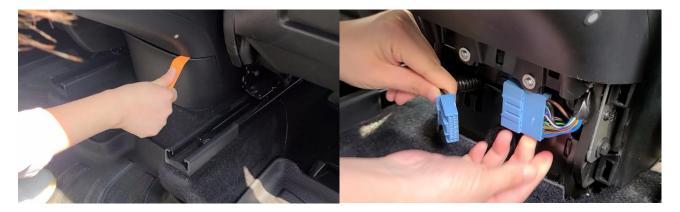

## **Easy to install**

1. Put T5 in the proper position in the air outlet of air conditioner, and hide the wire in the gap

2. Open the cover under the armrest box, and unplug the original car

3. Insert the wire pair into the original vehicle plug, and then hide the wire under the foot pad.