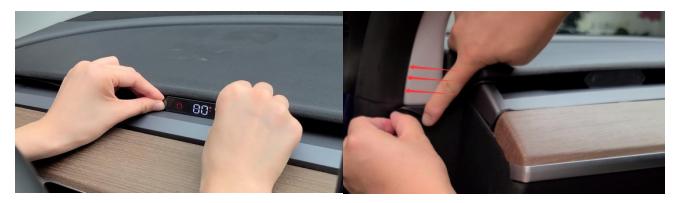

## **Easy to install**

1. Put T5 in the proper position in the air outlet of air conditioner, and hide the wire in the gap

2. Open the cover under the armrest box, and unplug the original car

3. Insert the wire pair into the original vehicle plug, and then hide the wire under the foot pad.