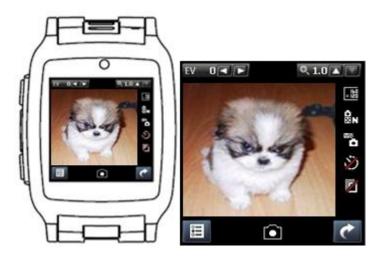

OK key to answer. Press the on/off button to refuse a call.

### 6. Set up message



Support the letters and numbers of virtual keyboard and handwriting to input messages. The watch phone also supports 12 languages input.

Input switch

Numbers:"123"

Capital letters: "ABC" Lowercase letters: "abc"

Input languages

 $EN/\left.AR\right./\left.ES\right./\left.FR\right./\left.DE\right./IT\left./\left.RU\right./\left.TR\right./PT\left./\left.CZ\right./\left.NL\right./\left.EL\right.$ 

# 7. Main menu







# 7. Main menu











Call history

















### 8, multi-media

Audio Player





Watch phone supports built-in music player and used to playing music also can set music to ringtone. Attention please: MP3 Documents show in the player by saving at my music file

#### Camera:



### Image Viewer:

You can browse and send you photo to wallpaper, screensaver, carton of on/off, contacts, MMS, Bluetooth, rename or delete.

#### Video device:



The files of video saved in the root of "Video "under Default Setting. Record sound films with the watch phone. You can set the picture of the watch phone takes as the calling picture and you also can set interesting frame before taking photo.

Attention please: Long press OK key to go into secretive filming.

### Video Player

There is video player built-in, can browse, save, edit the video files, it contains MP4, 3GP and so on. Attention Please: Video files can play under that the video files should be saved in root menu "Video".



## Recording:



All the recording files saved in root menu "Audio" under default setting. Y