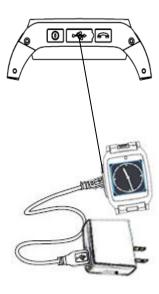

# 3. Charging and connecting with PC

Kindly reminder: Please charge the battery over 8 hours at first usage.

Icon on the touch screen to show the charging
During the charging, the scroll bar are rolling
While the battery is full, the scroll bar stops rolling.

Please charge the watch phone with special charger.

Charging with PC and other assistant functions.

Watch phone indicates USB setting.

Storage setting: connecting with PC and make data transmission. Network camera can work as PC camera.