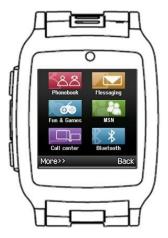

work as PC camera.

## 4. Fixing SIM card and Mini SD card





### 5. How to make a Call





Touch green call icon on the display screen under standby interface to activate the number

keypad. Input the number you wish to call and press OK key. Press the on/off button to end the call. Press OK key to answer. Press the on/off button to refuse a call.

### 6. Set up message



Support the letters and numbers of virtual keyboard and handwriting to input messages. The watch phone also supports 12 languages input.

Input switch

Numbers:"123"

Capital letters: "ABC" Lowercase letters: "abc"

Input languages

 $EN/\left.AR\right./\left.ES\right./\left.FR\right./\left.DE\right./IT\left./\left.RU\right./\left.TR\right./PT\left./\left.CZ\right./\left.NL\right./\left.EL\right.$ 

# 7. Main menu







# 7. Main menu











Call history

















### 8, multi-media

Audio Player





Watch phone supports built-in music player and used to playing music also can set music to ringtone. Attention please: MP3 Documents show in the player by saving at my music file

#### Camera:



### Image Viewer:

You can browse and send you photo to wallpaper, screensaver, carton of on/off, contacts, MMS, Bluetooth, rename or delete.

#### Video device:



The files of video saved in the root of "Video "under Default Setting. Record sound films with the watch phone. You can set the picture of the watch phone takes as the calling picture and you also can set interesting frame before taking photo.

Attention please: Long press OK key to go into secretive filming.

### Video Player

There is