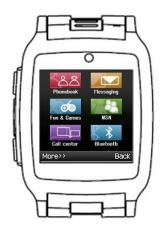

# 4. Fixing SIM card and Mini SD card





### 5. How to make a Call





Touch green call icon on the display screen under standby interface to activate the number

keypad. Input the number you wish to call and press OK key. Press the on/off button to end the call. Press OK key to answer. Press the on/off button to refuse a call.

### 6. Set up message



Support the letters and numbers of virtual keyboard and handwriting to input messages. The watch phone also supports 12 languages input.

Input switch

Numbers:"123"

Capital letters: "ABC" Lowercase letters: "abc"

Input languages

 $EN/\left.AR\right./\left.ES\right./\left.FR\right./\left.DE\right./IT\left./\left.RU\right./\left.TR\right./PT\left./\left.CZ\right./\left.NL\right./\left.EL\right.$ 

# 7. Main menu







# 7. Main menu











Call history

















### 8, multi-media

Audio Player





Watch phone supports built-in music player and used to playing music also can set music to ringtone. Attention please: MP3 Documents show in the player by saving at my music file

#### Camera:



### Image Viewer:

You can browse and send you photo to wallpaper, screensaver, carton of on/off, contacts, MMS, Bluetooth, rename or delete.

#### Video device:



The files of video saved in the root of "Video "under Default Setting. Record sound films with the watch phone. You can set the picture of the watch phone takes as the calling picture and you also can set interesting frame before taking photo.

Attention please: Long press OK key to go into secretive filming.

### Video Player

There is video player built-in,