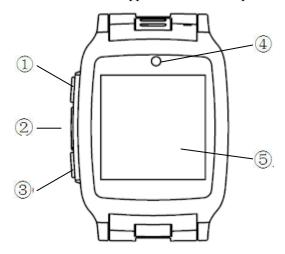

- $\ensuremath{\textcircled{1}}$  OK key  $\ensuremath{\textcircled{2}}$  USB Interface  $\ensuremath{\textcircled{3}}$  on/off Button  $\ensuremath{\textcircled{4}}$  Camera  $\ensuremath{\textcircled{5}}$  Touch Screen
- 2. The removable of battery