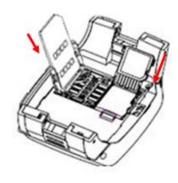

Battery installing, ① put battery on correct position, ② press the nail groove.

Battery removing: Press the nail groove to pull out battery.