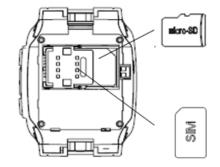

\textcircled{4}}$  Camera  $\ensuremath{\textcircled{5}}$  Touch Screen
- 2. The removable of battery



Battery installing, ① put battery on correct position, ② press the nail groove.



Battery removing: Press the nail groove to pull out battery.

# 3. Charging and connecting with PC

Kindly reminder: Please charge the battery over 8 hours at first usage.

Icon on the touch screen to show the charging
During the charging, the scroll bar are rolling
While the battery is full, the scroll bar stops rolling.



Please charge the watch phone with special charger.



Charging with PC and other assistant functions.

Watch phone indicates USB setting.

Storage setting: connecting with PC and make data transmission. Network camera can work as PC camera.

## 4. Fixing SIM card and Mini SD card





### 5. How to make a Call





Touch green call icon on the display screen under standby interface to activate the number

keypad. Input the number you wish to call and press OK key. Press the on/off button to end the call. Press OK key to answer. Press the on/off button to refuse a call.

### 6. Set up message



Support the letters and numbers of virtual keyboard and handwriting to input messages. The watch phone also supports 12 languages input.

Input switch

Numbers:"123"

Capital letters: "ABC" Lowercase letters: "abc"

Input languages

 $EN/\left.AR\right./\left.ES\right./\left.FR\right./\left.DE\right./IT\left./\left.RU\right./\left.TR\right./PT\left./\left.CZ\right./\left.NL\right./\left.EL\right.$ 

# 7. Main menu







# 7. Main menu











Call history

















#