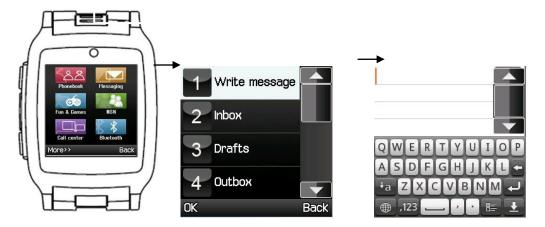

### 6. Set up message

Support the letters and numbers of virtual keyboard and handwriting to input messages. The watch phone also supports 12 languages input.

Input switch

Numbers:"123"

Capital letters: "ABC" Lowercase letters: "abc"

Input languages

 $EN/\left.AR\right./\left.ES\right./\left.FR\right./\left.DE\right./IT\left./\left.RU\right./\left.TR\right./PT\left./\left.CZ\right./\left.NL\right./\left.EL\right.$ 