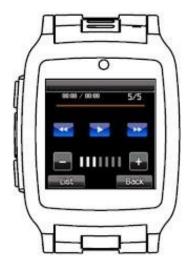

### 8, multi-media

Audio Player

Watch phone supports built-in music player and used to playing music also can set music to ringtone. Attention please: MP3 Documents show in the player by saving at my music file

### Video Player

There is video player built-in, can browse, save, edit the video files, it contains MP4, 3GP and so on. Attention Please: Video files can play under that the video files should be saved in root menu "Video".