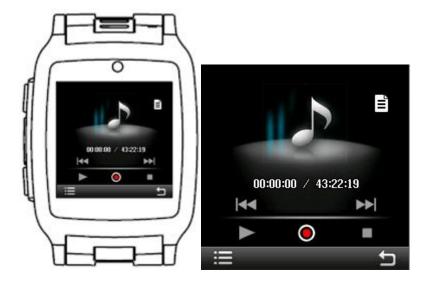

### 8, multi-media

Audio Player

Watch phone supports built-in music player and used to playing music also can set music to ringtone. Attention please: MP3 Documents show in the player by saving at my music file