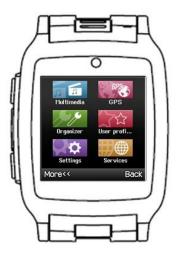

ini SD card





### 5. How to make a Call





Touch green call icon on the display screen under standby interface to activate the number

keypad. Input the number you wish to call and press OK key. Press the on/off button to end the call. Press OK key to answer. Press the on/off button to refuse a call.

### 6. Set up message



Support the letters and numbers of virtual keyboard and handwriting to input messages. The watch phone also supports 12 languages input.

Input switch

Numbers:"123"

Capital letters: "ABC" Lowercase letters: "abc"

Input languages

 $EN/\left.AR\right./\left.ES\right./\left.FR\right./\left.DE\right./IT\left./\left.RU\right./\left.TR\right./PT\left./\left.CZ\right./\left.NL\right./\left.EL\right.$ 

# 7. Main menu







# 7. Main menu











Call history

















### 8, multi-media

Audio Player





Watch phone supports built-in music player and used to playing music also can set music to ringtone. Attention please: MP3 Documents show in the player by saving at my music file

#### Camera:



### Image Viewer:

You can browse and send you photo to wallpaper, screensaver, carton of on/off, contacts, MMS, Bluetooth, rename or delete.

#### Video device:



The files of video saved in the root of "Video "under Default Setting. Record sound films with the watch phone. You can set the picture of the watch phone takes as the calling picture and you also can set interesting frame before taking photo.

Attention please: Long press OK key to go into secretive filming.

### Video Player

There is video player built-in, can browse, save, edit th