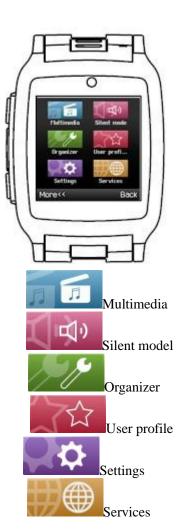

#### **MENU**

- 1. The instruction of the appearance of watch phone
- 2. The removable of battery
- 3. Charging and connect with PC
- 4. Fixing SIM card and Mini SD card
- 5. How to make a call
- 6. Input switch
- 7. Main menu
- 8. Multi-media
- 9. Simple fault eliminate
- 1. The instruction of the appearance of watch phone

# 7. Main menu

# 7. Main menu

Call history

### 8, multi-media

Audio Player

Watch phone supports built-in music player and used to playing music also can set music to ringtone. Attention please: MP3 Documents show in the player by saving at my music file