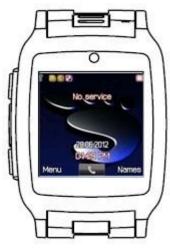

- $\ensuremath{\textcircled{1}}$  OK key  $\ensuremath{\textcircled{2}}$  USB Interface  $\ensuremath{\textcircled{3}}$  on/off Button  $\ensuremath{\textcircled{4}}$  Camera  $\ensuremath{\textcircled{5}}$  Touch Screen
- 2. The removable of battery