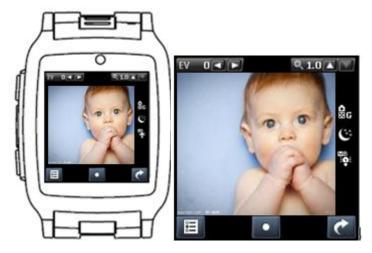

#### Video device:

The files of video saved in the root of "Video "under Default Setting. Record sound films with the watch phone. You can set the picture of the watch phone takes as the calling picture and you also can set interesting frame before taking photo.

Attention please: Long press OK key to go into secretive filming.