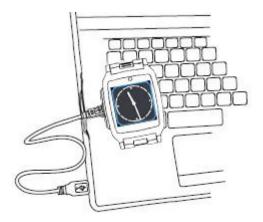

# 3. Charging and connecting with PC

Kindly reminder: Please charge the battery over 8 hours at first usage.

Icon on the touch screen to show the charging
During the charging, the scroll bar are rolling
While the battery is full, the scroll bar stops rolling.

Please charge the watch phone with special charger.

Charging with PC and other assistant functions.

Watch phone indicates USB setting.

Storage setting: connecting with PC and make data transmission. Network camera can work as PC camera.