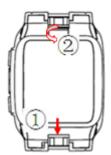

Battery installing, ① put battery on correct position, ② press the nail groove.

Battery removing: Press the nail groove to pull out battery.