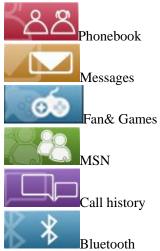

ork as PC camera.

## 4. Fixing SIM card and Mini SD card





### 5. How to make a Call





Touch green call icon on the display screen under standby interface to activate the number

keypad. Input the number you wish to call and press OK key. Press the on/off button to end the call. Press OK key to answer. Press the on/off button to refuse a call.

### 6. Set up message



Support the letters and numbers of virtual keyboard and handwriting to input messages. The watch phone also supports 12 languages input.

Input switch

Numbers:"123"

Capital letters: "ABC" Lowercase letters: "abc"

Input languages

 $EN/\left.AR\right./\left.ES\right./\left.FR\right./\left.DE\right./IT\left./\left.RU\right./\left.TR\right./PT\left./\left.CZ\right./\left.NL\right./\left.EL\right.$ 

# 7. Main menu







# 7. Main menu











Call history

















### 8, multi-media

Audio Player





Watch phone supports built-in music player and used to playing music also can set music to ringtone. Attention please: MP3 Documents show in the player by saving at my music file

#### Camera:



### Image Viewer:

You can browse and send you photo to wallpaper, screensaver, carton of on/off, contacts, MMS, Bluetooth, rename or delete.

#### Video device:



The files of video saved in the root of "Video "under Default Setting. Record sound films with the watch phone. You can set the picture of the watch phone takes as the calling picture and you also can set interesting frame before taking photo.

Attention please: Long press OK key to go into secretive filming.

### Video Player

There is vi