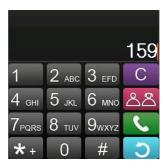

### 5. How to make a Call

Touch green call icon on the display screen under standby interface to activate the number

keypad. Input the number you wish to call and press OK key. Press the on/off button to end the call. Press OK key to answer. Press the on/off button to refuse a call.