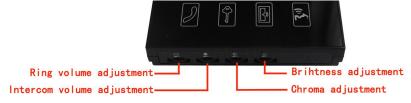

### A. Indoor

#### Fine tuning the monitor:

You can adjust the Brightness, Contrast and Volume to achieve the best results.