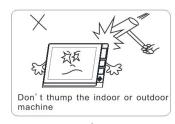

|  |  |  |
| Dimensions of monitors: 235.5mm (W) x 165.5mm (H) |  |  |  |
| Power input: AC 100V-240V 50 Hz/60 Hz             |  |  |  |
| Power output: DC15V                               |  |  |  |
| Current output: 1200MA                            |  |  |  |
| Call duration time: 120 Seconds                   |  |  |  |
| Monitor duration time: 40 Seconds                 |  |  |  |



Distance with supplied cable (6x0.65mm2): 50 metres

Maximum Transmitting distance: 200 metres

Power consumption: Static state <0.5W, calling <10W

Camera viewing angle: 92 degrees (adjustable)

Working temperature: 10 degrees Celsius ~ +50 degrees Celsius

Comparative temperature: 10% 90% (KH)

Indoor size: 228mm\*130mm\*25mm

Outdoor size: 112mm\*66mm\*168mm

### Page 10

### 9, Attention











### Page 11

### 10, After-sales service

- 1. From the day you purchase the machine, our company will provide free maintenance for the normal breakdown of the product within the warranty period.
- 2. Products of our company could enjoy one year warranty and can be changed within one month, if there are any quality problems.



- 3. Within the warranty period, if the machine is man-made dismantled or damaged despite of the requirements for using, maintaining, taking care of in the product instruction, we will ask for the cost fee for the components.
- 4. Warranty place: the defective products will be sent back to our company by the distributors. The Shenzhen factory of our company will arrange maintenance work.
- 5. Warranty area: China

-----

### Users' Warranty Card

| Name