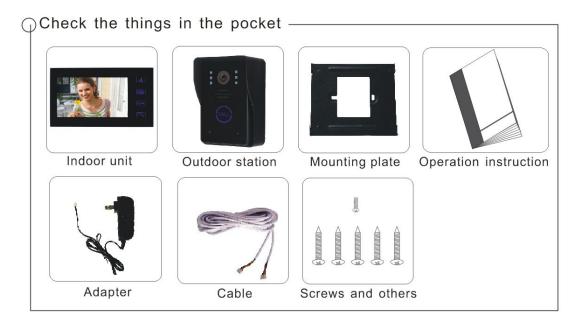

for correct installation and operation.

- 1. Aluminum alloy panel of indoor unit, fashionable and luxury.
- 2. Water & oxidation-proof, durable aluminum alloy made outdoor station
- 3. 7" color TFT LCD. No radiation, low power consumption and high definition
- 4. The camera could be high definition
- 5. Handfree intercom
- 6. Electric lock-control function
- 7. Monitor the view out of the door.
- 8. 16kinds of rings for your options.
- 9. Volume, brightness & contrast adjustable.
- 10. With adapter and cable, users could install it by them-self
- 11. With micro-processing technology, auto-remote control, excellent performance and high reliability



Page 3

# 3. Description of the indoor & outdoor unit

### A. Indoor







### B. Outdoor





Page 4

# 4. Appearance of product & parts





Page 5

## 5. Installation







Page 6

### 5, Installation

#### The installation of station

Effective range



Effective range for up and down



Effective range for left and right





Installation for the external frames

### Attention items

Avoid installing this camera with directly exposure to sunlight. At night, when the visitors' back is shone by the streetlight or luminance things, you should install a light to enhance the imaging effects

Page 7

### 6. Connection



One to one/One to two/One to three/One to more





Two to one/Two to two/Two to three/Tow to more

### Page 8

### 7. Operation

#### **Visitors Calls**

The visitor presses the CALL button on the outdoor door station, all installed monitors will ring and the visitor will be seen, the host can talk to the vi