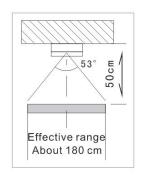

### 5, Installation

#### The installation of station

Effective range

Effective range for up and down

Effective range for left and right

Installation for the external frames

### Attention items

Avoid installing this camera with directly exposure to sunlight. At night, when the visitors' back is shone by the streetlight or luminance things, you should install a light to enhance the imaging effects