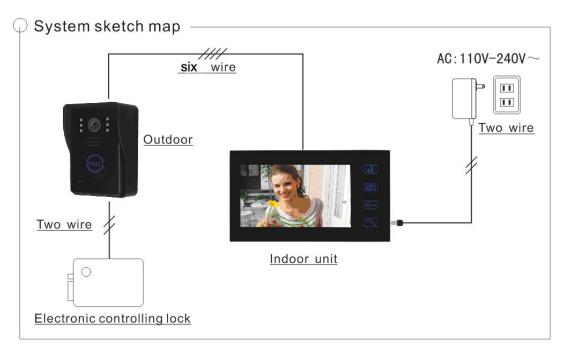

### 6. Connection

One to one/One to two/One to three/One to more

Two to one/Two to two/Two to three/Tow to more