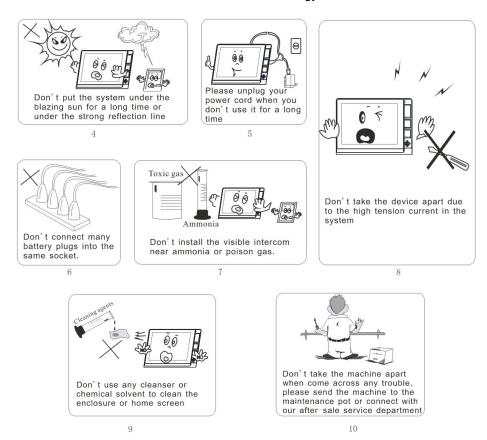

|  |  |  |
| Dimensions of monitors: 235.5mm (W) x 165.5mm (H) |  |  |  |
| Power input: AC 100V-240V 50 Hz/60 Hz             |  |  |  |
| Power output: DC15V                               |  |  |  |
| Current output: 1200MA                            |  |  |  |
| Call duration time: 120 Seconds                   |  |  |  |
| Monitor duration time: 40 Seconds                 |  |  |  |



Distance with supplied cable (6x0.65mm2): 50 metres

Maximum Transmitting distance: 200 metres

Power consumption: Static state <0.5W, calling <10W

Camera viewing angle: 92 degrees (adjustable)

Working temperature: 10 degrees Celsius ~ +50 degrees Celsius

Comparative temperature: 10% 90% (KH)

Indoor size: 228mm\*130mm\*25mm

Outdoor size: 112mm\*66mm\*168mm

### Page 10

### 9, Attention











### Page 11

### 10, After-sales service

- 1. From the day you purchase the machine, our company will provide free maintenance for the normal breakdown of the product within the warranty period.
- 2. Products of our company could enjoy one year warranty and can be changed within one month, if there are any quality problems.



- 3. Within the warranty period, if the machine is man-made dismantled or damaged despite of the requirements for using, maintaining, taking care of in the product instruction, we will ask for the cost fee for the components.
- 4. Warranty place: the defective products will be sent back to our company by the distributors. The Shenzhen factory of our company will arrange maintenance work.
- 5. Warranty area: China

-----

### Users' Warranty Card

| Name