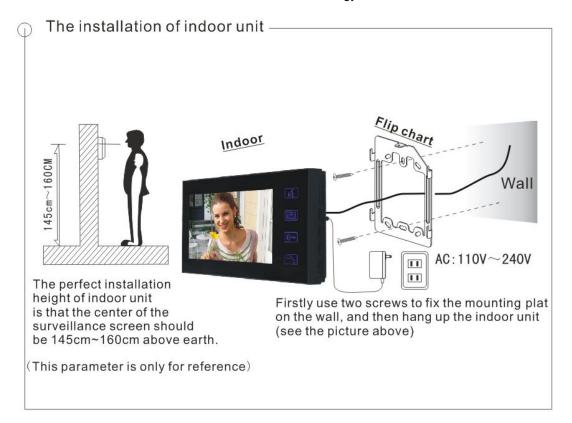

ion.

- 1. Aluminum alloy panel of indoor unit, fashionable and luxury.
- 2. Water & oxidation-proof, durable aluminum alloy made outdoor station
- 3. 7" color TFT LCD. No radiation, low power consumption and high definition
- 4. The camera could be high definition
- 5. Handfree intercom
- 6. Electric lock-control function
- 7. Monitor the view out of the door.
- 8. 16kinds of rings for your options.
- 9. Volume, brightness & contrast adjustable.
- 10. With adapter and cable, users could install it by them-self
- 11. With micro-processing technology, auto-remote control, excellent performance and high reliability



Page 3

# 3. Description of the indoor & outdoor unit

### A. Indoor







### B. Outdoor





Page 4

# 4. Appearance of product & parts





Page 5

## 5. Installation







Page 6

### 5, Installation

#### The installation of station

Effective range



Effective range for up and down



Effective range for left and right





Installation for the external frames

### Attention items

Avoid installing this camera with directly exposure to sunlight. At night, when the visitors' back is shone by the streetlight or luminance things, you should install a light to enhance the imaging effects

Page 7

### 6. Connection



One to one/One to two/One to three/One to more





Two to one/Two to two/Two to three/Tow to more

### Page 8

### 7. Operation

#### **Visitors Calls**

The visitor presses the CALL button on the outdoor door station, all installed monitors will ring and the visitor will be seen, the host can talk to the visitor by pressing the TALK button on