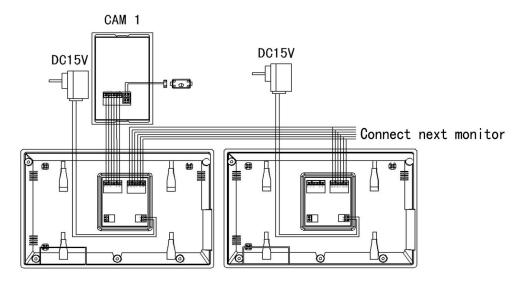

### 6. Connection

One to one/One to two/One to three/One to more

Two to one/Two to two/Two to three/Tow to more