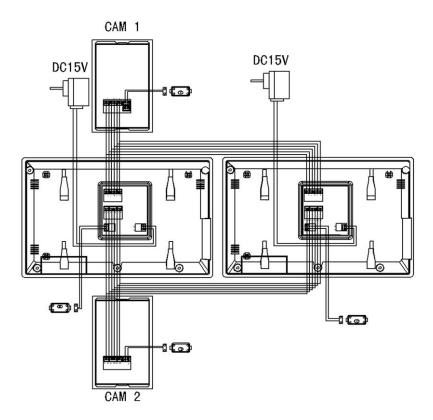

### 6. Connection

One to one/One to two/One to three/One to more

Two to one/Two to two/Two to three/Tow to more