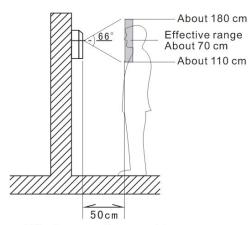

### 5, Installation

#### The installation of station

Effective range

Effective range for up and down

Effective range for left and right

Installation for the external frames

### Attention items

Avoid installing this camera with directly exposure to sunlight. At night, when the visitors' back is shone by the streetlight or luminance things, you should install a light to enhance the imaging effects