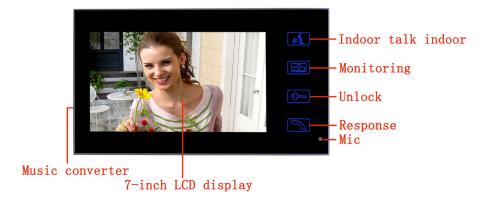

advantage of the prior functions please carefully read our instruction for correct installation and operation.

- 1. Aluminum alloy panel of indoor unit, fashionable and luxury.
- 2. Water & oxidation-proof, durable aluminum alloy made outdoor station
- 3. 7" color TFT LCD. No radiation, low power consumption and high definition
- 4. The camera could be high definition
- 5. Handfree intercom
- 6. Electric lock-control function
- 7. Monitor the view out of the door.
- 8. 16kinds of rings for your options.
- 9. Volume, brightness & contrast adjustable.
- 10. With adapter and cable, users could install it by them-self
- 11. With micro-processing technology, auto-remote control, excellent performance and high reliability



Page 3

# 3. Description of the indoor & outdoor unit

### A. Indoor







### B. Outdoor





Page 4

# 4. Appearance of product & parts





Page 5

## 5. Installation







Page 6

### 5, Installation

#### The installation of station

Effective range



Effective range for up and down



Effective range for left and right





Installation for the external frames

### Attention items

Avoid installing this camera with directly exposure to sunlight. At night, when the visitors' back is shone by the streetlight or luminance things, you should install a light to enhance the imaging effects

Page 7

### 6. Connection



One to one/One to two/One to three/One to more





Two to one/Two to two/Two to three/Tow to more

### Page 8

### 7. Operation

#### **Visitors Calls**

The visitor presses the CALL button on the outdoor door station, all installed monito