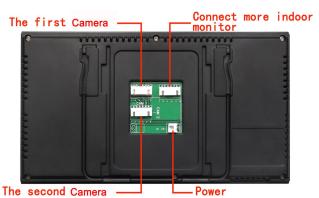

vantage of the prior functions please carefully read our instruction for correct installation and operation.

- 1. Aluminum alloy panel of indoor unit, fashionable and luxury.
- 2. Water & oxidation-proof, durable aluminum alloy made outdoor station
- 3. 7" color TFT LCD. No radiation, low power consumption and high definition
- 4. The camera could be high definition
- 5. Handfree intercom
- 6. Electric lock-control function
- 7. Monitor the view out of the door.
- 8. 16kinds of rings for your options.
- 9. Volume, brightness & contrast adjustable.
- 10. With adapter and cable, users could install it by them-self
- 11. With micro-processing technology, auto-remote control, excellent performance and high reliability



Page 3

# 3. Description of the indoor & outdoor unit

### A. Indoor







### B. Outdoor





Page 4

# 4. Appearance of product & parts





Page 5

## 5. Installation







Page 6

### 5, Installation

#### The installation of station

Effective range



Effective range for up and down



Effective range for left and right





Installation for the external frames

### Attention items

Avoid installing this camera with directly exposure to sunlight. At night, when the visitors' back is shone by the streetlight or luminance things, you should install a light to enhance the imaging effects

Page 7

### 6. Connection



One to one/One to two/One to three/One to more





Two to one/Two to two/Two to three/Tow to more

### Page 8

### 7. Operation

#### **Visitors Calls**

The visitor presses the CALL button on the outdoor door station, all installed monitors