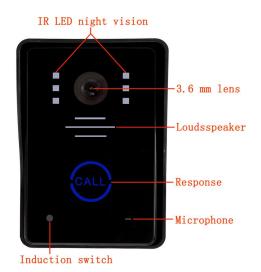

### B. Outdoor

Page 4

#### **Visitors Calls**

The visitor presses the CALL button on the outdoor door station, all installed monitors will ring and the visitor will be seen, the host can talk to the visitor by pressing the TALK button once.

#### **Unlock function**

Press the UNLOCK button at any time to open the electric lock.