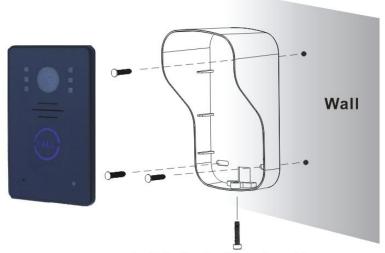

### 5, Installation

#### The installation of station

Effective range

Effective range for up and down

Effective range for left and right

Installation for the external frames