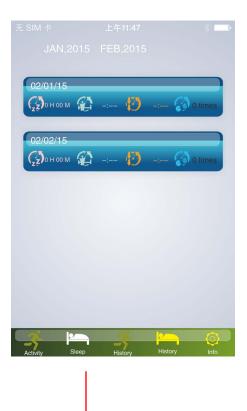

- 1: Double-click the interface to
- 2: 30 days of data recording

- After the "Blue Health" device is 1: connected, a data overview will be displayed on this screen
- 2: Records the "number of steps", "distance", "calories" and more

Click any date to return to the main menu interface

Data statistics \_\_\_\_\_ interface for Today

> 上午11:46 TODAY

SLEEP TIME 0 Hour 0 MIN

WAKE UF

无 SIM 卡

sync

Sleep statistics interface for today