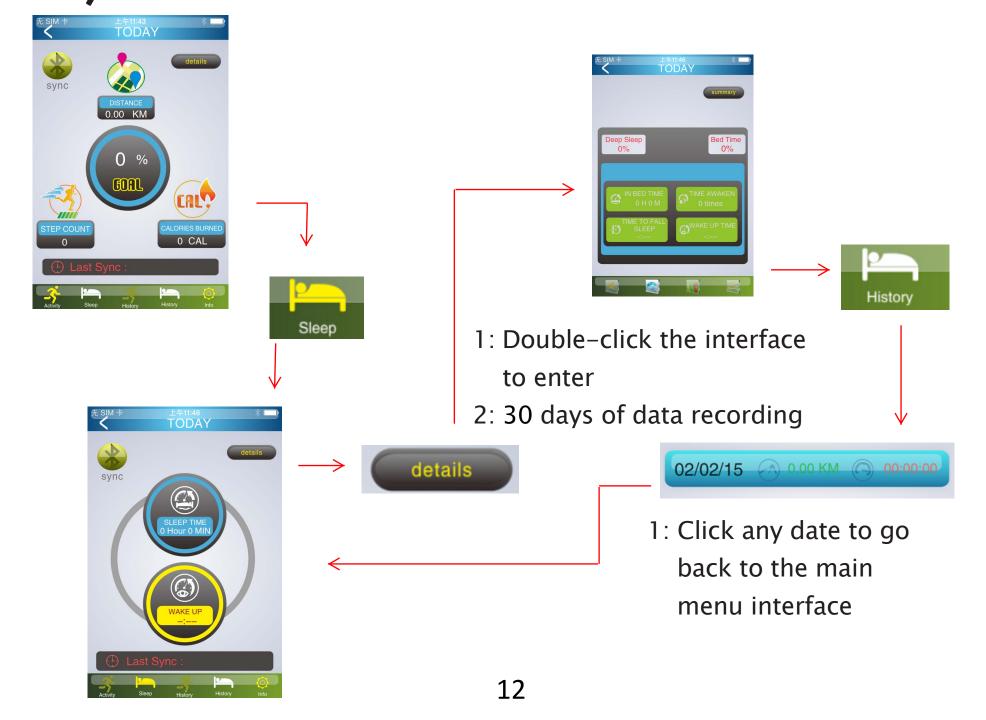

- 1: Double-click the interface to
- 2: 30 days of data recording

- After the "Blue Health" device is 1: connected, a data overview will be displayed on this screen
- 2: Records the "number of steps", "distance", "calories" and more

Click any date to return to the main menu interface

Data statistics \_\_\_\_\_ interface for Today

> 上午11:46 TODAY

SLEEP TIME 0 Hour 0 MIN

WAKE UF

无 SIM 卡

sync

Sleep statistics interface for today

#### Sleep monitoring interface flow operation