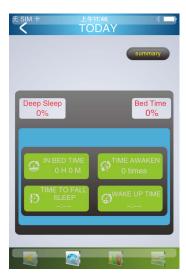

Click any date to return to the main menu interface

Data statistics \_\_\_\_\_ interface for Today

> 上午11:46 TODAY

SLEEP TIME 0 Hour 0 MIN

WAKE UF

无 SIM 卡

sync

Sleep statistics interface for today