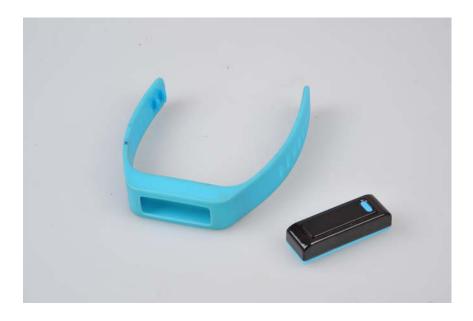

After the "Blue Health" Welcome screen, please charge the "Blue Health" device up before using it – the red LED lights up when charging, and when charging is complete the LED goes off.

Enter the APP STORE/ GOOGLE PLAY, search for "Bluetooth Health Watch" and download and install it, the program is free.