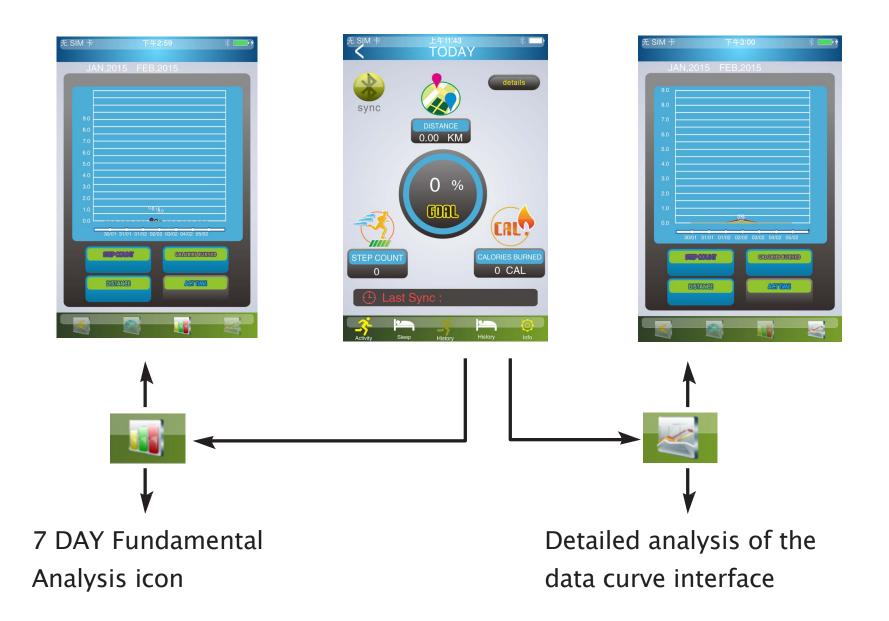

- 1: Double-click the interface to
- 2: 30 days of data recording

- After the "Blue Health" device is 1: connected, a data overview will be displayed on this screen
- 2: Records the "number of steps", "distance", "calories" and more

Click any date to return to the main menu interface

Data statistics \_\_\_\_\_ interface for Today

> 上午11:46 TODAY

SLEEP TIME 0 Hour 0 MIN

WAKE UF

无 SIM 卡

sync

Sleep statistics interface for today