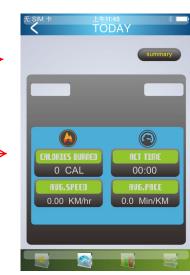

- 1: Double-click the interface to
- 2: 30 days of data recording

- After the "Blue Health" device is 1: connected, a data overview will be displayed on this screen
- 2: Records the "number of steps", "distance", "calories" and more

Click any date to return to the main menu interface

Data statistics \_\_\_\_\_ interface for Today

> 上午11:46 TODAY

SLEEP TIME 0 Hour 0 MIN

WAKE UF

无 SIM 卡

sync

Sleep statistics interface for today