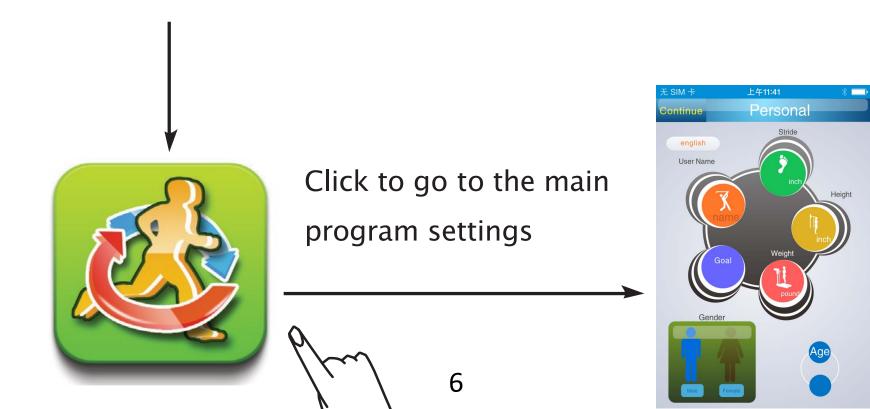

# 2 Enter your personal health information

When setup is complete click "Continue" to return to the main interface

Continue