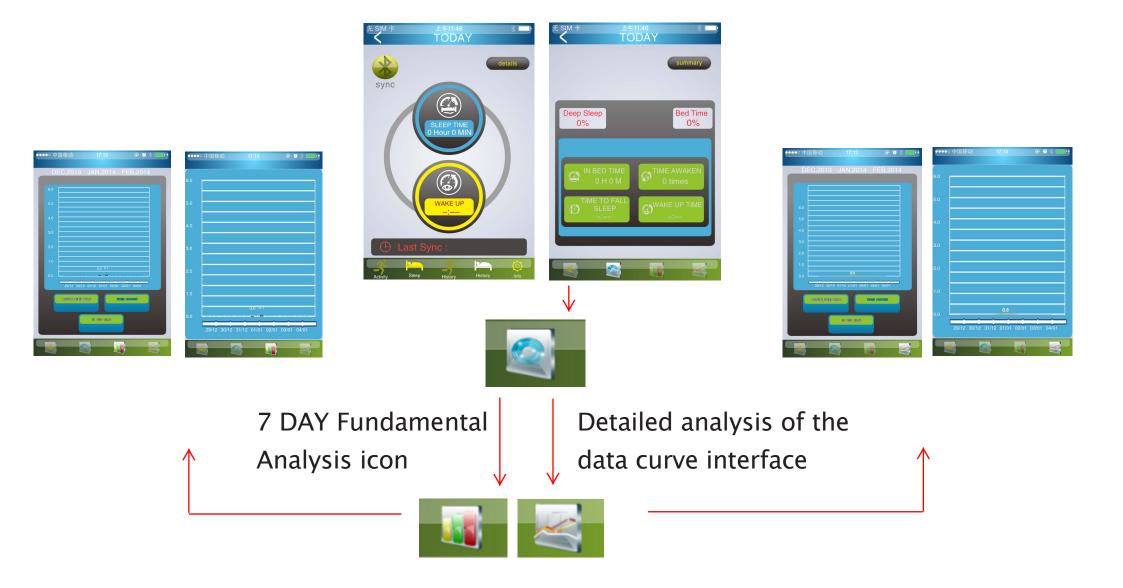

## 6 1-7 DAY Charting analysis

# 8 1-7DAY Data Analysis

Press Clear Data in the connection page to clear all data

Pair Blue Health device again. In the connection page, pressing "Reselect device" will clear all data and re-pair the Blue Health device