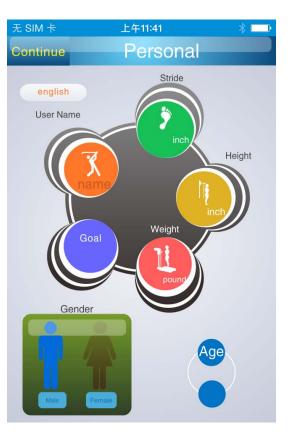

# 2 Enter your personal health information

When setup is complete click "Continue" to return to the main interface

Continue