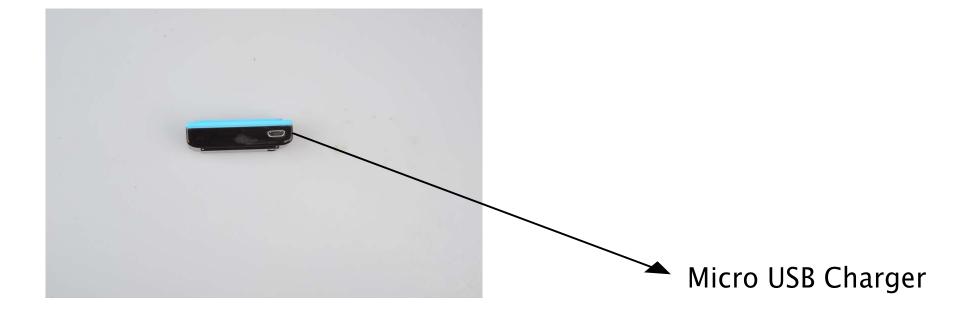

After the "Blue Health" Welcome screen, please charge the "Blue Health" device up before using it – the red LED lights up when charging, and when charging is complete the LED goes off.

Enter the APP STORE/ GOOGLE PLAY, search for "Bluetooth Health Watch" and download and install it, the program is free.