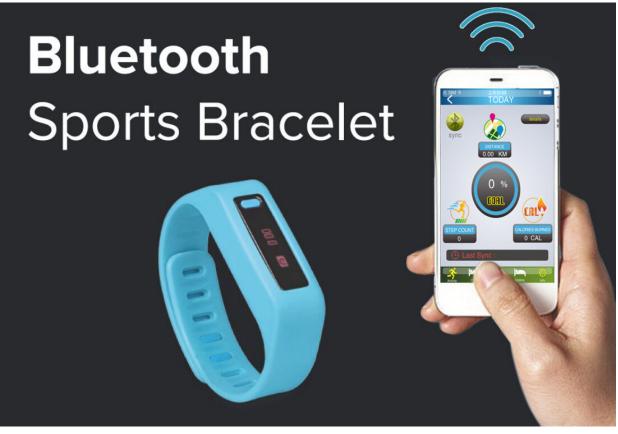

#### Bluetooth Sports Bracelet

- 1. pedometer function
- 2. Calories burned
- 3. Sports kilometers per day
- 4. Sleep monitoring
- 5. 30 days memory function

IOS System: Select IPHONE APP STORE software into the search "Bluetooth Health Watch"

After the "Blue Health" Welcome screen, please charge the "Blue Health" device up before using it – the red LED lights up when charging, and when charging is complete the LED goes off.

Enter the APP STORE/ GOOGLE PLAY, search for "Bluetooth Health Watch" and download and install it, the program is free.

- 1: Double-click the interface to
- 2: 30 days of data recording

- After the "Blue Health" device is 1: connected, a data overview will be displayed on this screen
- 2: Records the "number of steps", "distance", "calories" and more