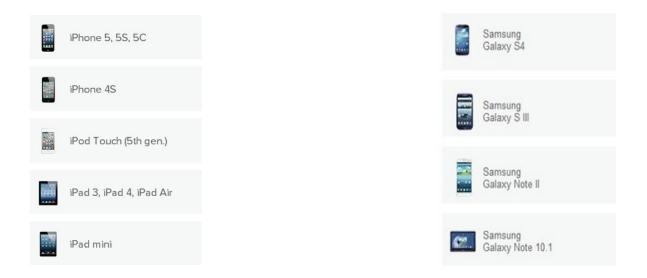

About Samsung phones use the software instructions

The software supports Android 4.3 and higher firmware version

If, after your device does not belong to version 4.3, follow the manufacturer's phone hardware upgrade steps to upgrade the device to version 4.3 before you can use Support equipment System Support: IOS: IPHONE4S/5/5S/5C/TOUCH(5TH GEN IPAD3/4/IR/MINI System Support Android: SAMSUNG GALAXY S4 Android:4.3 SAMSUNG GALAXY S3: Android:4.3 SAMSUNG GALAXY NOTE2 : Android:4.3 SAMSUNG GALAXY NOTE10.1: Android:4.3