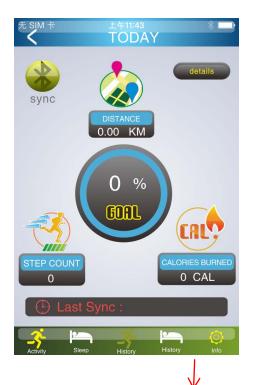

- 1: Double-click the interface to
- 2: 30 days of data recording

- After the "Blue Health" device is 1: connected, a data overview will be displayed on this screen
- 2: Records the "number of steps", "distance", "calories" and more