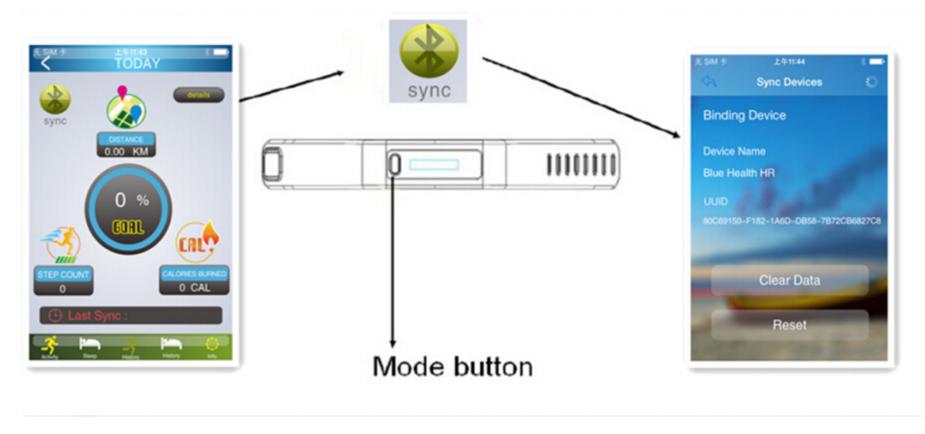

### 3 Click on "Confirm" for device pairing

- 1: in time displaying mode, pressing and holding the button MFB for 5 seconds will enter the sleep mode, the sleep icon will be displayed. When it is in sleep mode, the sport mode is not activated.
- 2: in time displaying mode, pressing and holding the button MFB for 5 seconds will shut off the sleep mode and enter the sport mode
- Each time data updates need to repeat the above steps can update your movement data

- 1: Double-click the interface to
- 2: 30 days of data recording

- After the "Blue Health" device is 1: connected, a data overview will be displayed on this screen
- 2: Records the "number of steps", "distance", "calories" and more