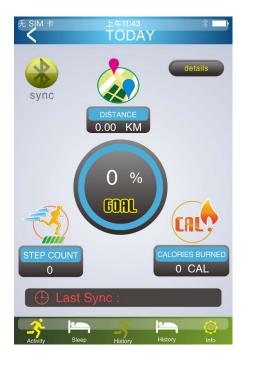

- 1: Double-click the interface to
- 2: 30 days of data recording

- After the "Blue Health" device is 1: connected, a data overview will be displayed on this screen
- 2: Records the "number of steps", "distance", "calories" and more