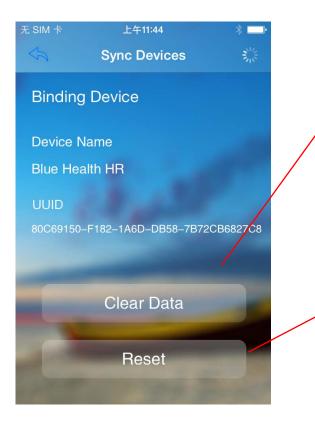

# 8 1-7DAY Data Analysis

Press Clear Data in the connection page to clear all data

Pair Blue Health device again. In the connection page, pressing "Reselect device" will clear all data and re-pair the Blue Health device

Precautions:

When "Blue Health" and a device are connected, "Blue Health" will automatically update its time to use the device time. The data deletion period is 24 hours, all data within the last 24 hours will be overwritten each time you connect to Bluetooth.