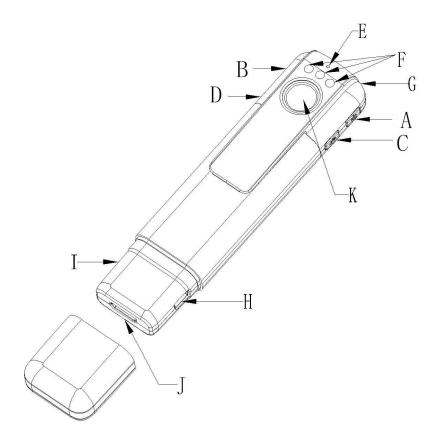

**Operating Manual for Meeting Recording Pen** 

A: power/confirm button B: Mode

C: infrared switchE: pickup holeD: WIFI switchF: infrared light

G: indicator light H: USB charge/data port

I: TF card jack J: HDMI port

K: lens