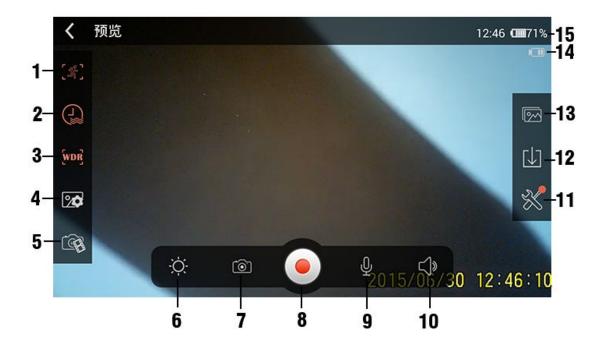

1. motion detection: indicates turning off, indicates turning on the motion detection. When WIFI is connected, starting and ending of video recording are controlled by APP; when WIFI is disconnected starting and ending of video recording are controlled by DVR.

- 2 Watermark: indicates turning off time watermark(the lower right corner shows no yellow date and time); indicates turning on time watermark (the lower right corner shows yellow date and time)
- 3. WDR: wor indicates turning off wide dynamic; wor indicates turning on wide dynamic
- 4. resolution ratio of pictures: 12M (4032X3024), 10M (3648X2736), 8M (3264X2448) 5M (2592X1944), 3M(2048X1536), 2MHD(1920X1080), VGA(640X480)

5: display resolution ratio: the size of pictures transferred from DVR to APP 720P (1280X720) , WVGA (848X480) , VGA 4:3 (640X480) , VGA 16: 9 (640X360) , QVGA

### (320X240)

- It can not be set as 720P in video recording 1080P, the transferring is restricted.
- 6. brightness: adjust the brightness of the phone
- 7. picture—taking: in the preview mode of video recording, one picture a time, download immediately after taking the picture
- 8. Video recording: start/stop video recording
- 9. video recording audio: means turning off voice recording of video recording, means turning on voice recording of video recording
- 10: volume: adjust the voice while playing video
- 11. setting: enter the setting menu
- 12. download: enter the download interface
- 13. video recording file: enter the interface of downloaded files
- 14: power supply: displaying power status
- 15. cell phone information