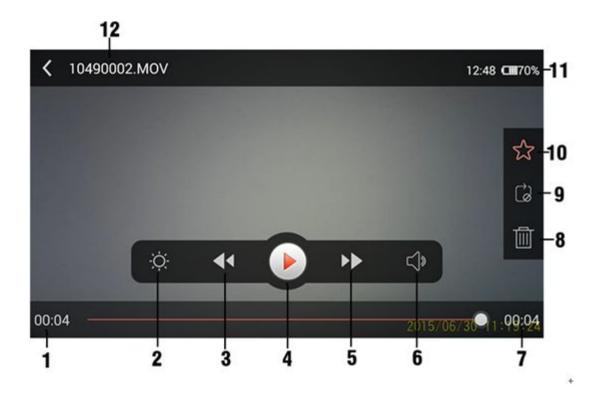

1: the playing progress of the current video

2: brightness: adjust displaying brightness

3:play the previous file

4: start/pause the current film on playing

5: play the next file

6: volume control, open and adjust the volume of video on playing

7: total playing time of video

8: delete files.

9: loop playing the current video

10: collecting mark for the convenience of checking next time

11: cell phone power indication

12. the file name of the video on playing