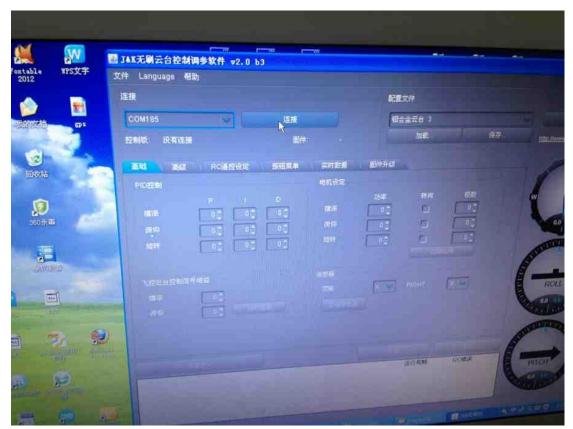

## Manual for 98390

We use the Russian version software for V3 board.

2. After it was connected, pls open the software to test the camera mount

3. Choose COM185 and click "connect"

4. This is the setting for your reference.