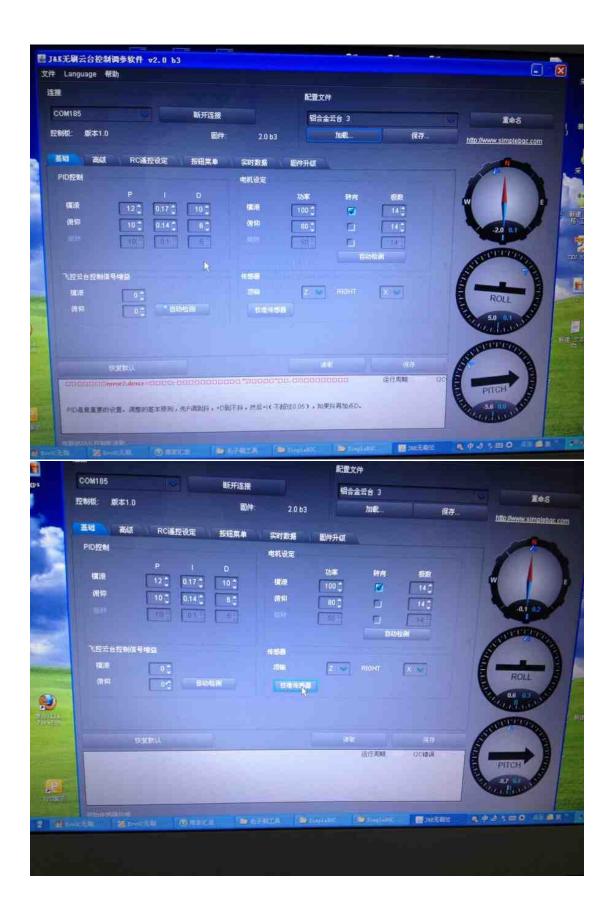

## Manual for 98390

We use the Russian version software for V3 board.

2. After it was connected, pls open the software to test the camera mount

3. Choose COM185 and click "connect"

4. This is the setting for your reference.