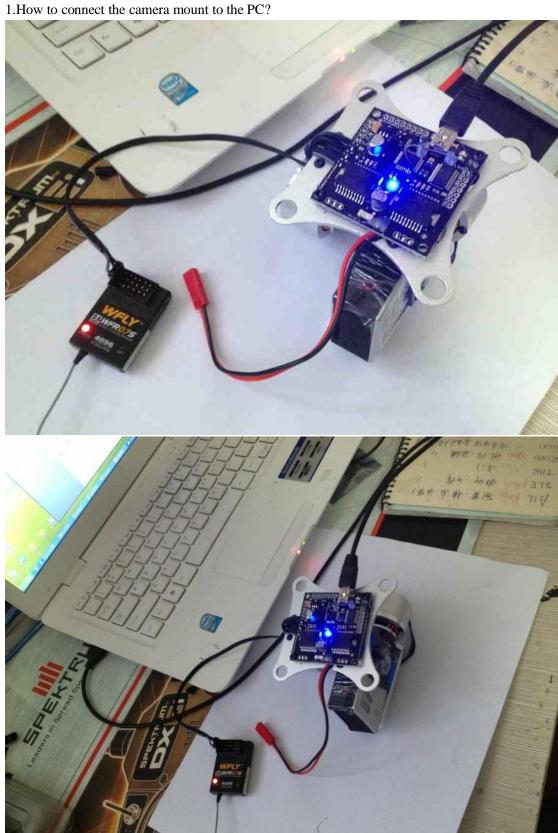

## Manual for 98390

We use the Russian version software for V3 board.

2. After it was connected, pls open the software to test the camera mount

3. Choose COM185 and click "connect"

4. This is the setting for your reference.