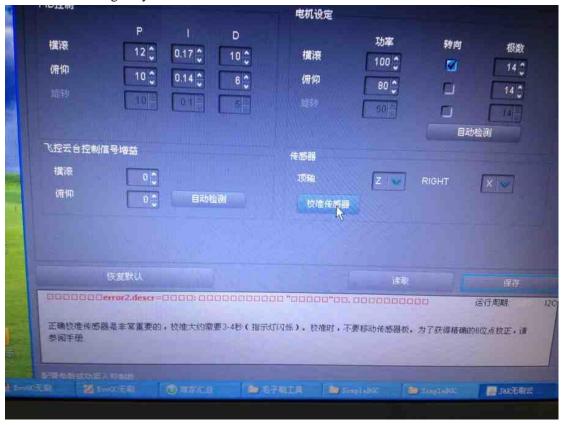

## Manual for 98390

We use the Russian version software for V3 board.

2. After it was connected, pls open the software to test the camera mount

3. Choose COM185 and click "connect"

4. This is the setting for your reference.