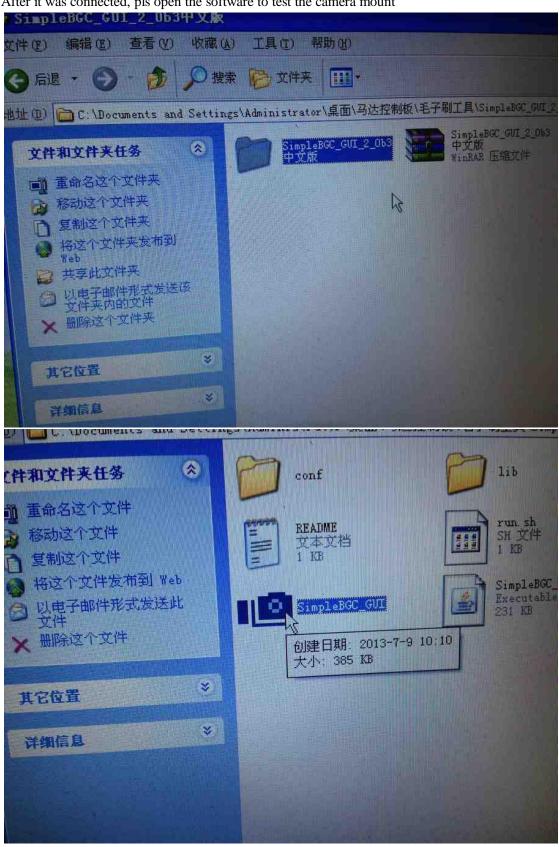

## Manual for 98390

We use the Russian version software for V3 board.

2. After it was connected, pls open the software to test the camera mount

3. Choose COM185 and click "connect"

4. This is the setting for your reference.