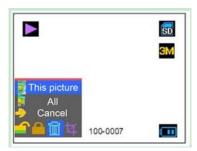

# 四: playback modes

Click on the "JianBan press photo playback" button to enter will replay, photo shows the picture, click "left/right" switch and photo, click "delete shortcut key for the" current photo, click "next" button on the thumbnail browsing. In the current photo by clicking on the "M" button will appear four choices: rotation, The write protect, Delete, Cut out the picture.

symbols. Locking the picture is unable to delete, unlock after can delete.

According to the "right" delete: key switch to "delete" mode, delete has two modes: delete the current photo, delete all.Note: locking photos to unlock unable to delete, after can delete.

Delete: click the "M" button to enter, press the "right" button to switch to "delete" mode, delete has two modes: delete the current photo, delete all.Note: locking photos to unlock unable to delete, after can delete.