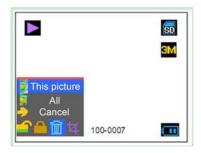

symbols. Locking the picture is unable to delete, unlock after can delete.

According to the "right" delete: key switch to "delete" mode, delete has two modes: delete the current photo, delete all.Note: locking photos to unlock unable to delete, after can delete.