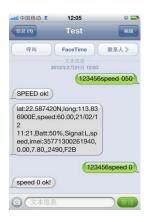

## Overspeed alarm.

SendSMS "123456speed 050" to the unit, it will reply "SPEED ok!" . When the unit moves exceeding 50 km/h, the unit will send SMS alarm. When the speed is no more than 50km/h, it will send alarm as well. Send "123456speed 0" when needs to cancel. Notice:

Speed alarm is set at least 50km/h.