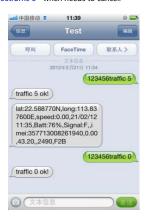

#### Traffic mode.

Send SMS \*123456traffic 5\* to the unit, will reply

\*traffic 5 ok!\*. 5 stands for the sensibility level, setting
from 0 to 10. 0 means closing the function. When
moving, the unit will send GPS data to monitor
platform or mobile phone automatically every 30
seconds; when stay still, the unit will go to sleep. Send

\*123456traffic 0" when needs to cancel.