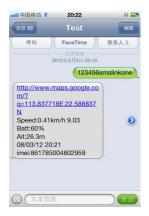

## One time.

- Using your mobile phone call the inside number of unit .it will hang up and reply to a real time positioning messages. Contents include: latitude, longitude, speed, date, battery, signal, IMEI number.
- Send SMS "123456smslinkone" to the unit, will reply message.