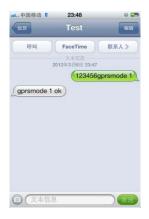

## UDP/TCP.

Default is TCP, if you want to change into UDP, Send SMS "123456gprsmode 1" to the unit, if you want change back to TCP, send SMS "123456gprsmode 0".