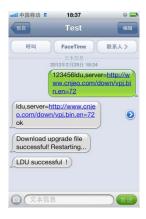

## Overtheairupdate\*.

We will update software, if you need update tracker, please install memory card (TF), and send SMS

"123456ldu,server=http://www.cnjeo.com/down/ypi.

bin,en=72" . After you receive three messages, it means updated successfully. Notice : Need about 5 min to do updating.