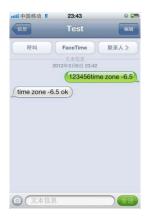

## Time.

Default is Beijing time, if you want to Change time, send SMS "123456time zone -6.5" .Notice: "+" no need to write, "-" must write; 6.5=6:30.