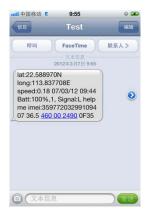

## One time.

- Using your mobile phone call the inside number of unit .it will hang up and reply to a real time positioning messages. Contents include: latitude, longitude, speed, date, battery, signal, IMEI number.
- Send SMS "123456smslinkone" to the unit, will reply message.