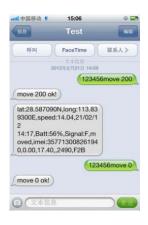

#### Movement alarm.

When the unit stays immobile in a place for more than 3 minutes, send SMS "123456move 200" to the unit, it will reply "move 200 ok!". It will send alarm SMS when moves out of 200 meters. Send

SMS "123456move 0" when needs to cancel.