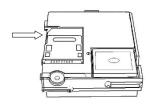

#### TF card\*.

Support 2GB TF card, over-the-air update, resume from break point cannot work without TF card.

Over the air update.

Update can be finished by SMS ,and also the software on our website will be update occasionally.