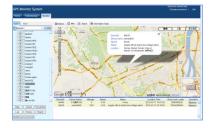

## 4. Internet platform.

Please contact franchiser. They will supply you platform website, User name, Password and help you to add your unit into platform.

You can check more information about platform in CD-ROM.