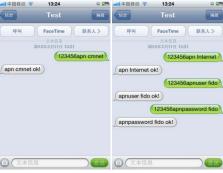

#### Set APN.

APN stands for Access Point Name. For example picture 1, China mobile "CMNET", send SMS "123456apn cmnet" to the unit; if APN have user name and password, For example picture 2, Microcell, APN is internet, user name: fido, password: fido.

1 2