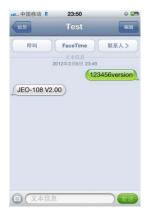

#### Status.

Send "123456status" to the unit , it will reply SMS.

Include: IMEI、speed、battery、position state、time、
IP、APN、Port etc.

Version.

Send SMS "123456version" totheunit , it will reply version information.