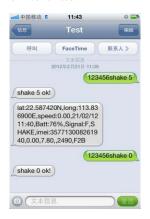

#### Sensor alarm.

Send SMS \*123456shake 5" to the unit, it will reply 
\*shake 5 ok!". The unit will send alarm message to 
phone when shake. Send SMS "123456shake 0" 
when needs to cancel the function. Number 5 stands 
for the sensibility level, setting from 0 to 10. 0 means 
closing the function. Notice: This function cannot 
work when in traffic mode.