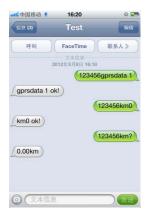

## Total mileage calculation.

If you want to calculate the mileage, according to the

## following steps:

- 1. Send SMS "123456gprsdata 1" to the unit.
- 2. Send SMS "123456t010s\*\*\*n" to the unit.
- 3. Send SMS "123456km0" to the unit.
- Send SMS "123456km?", it will reply the mileage dates.