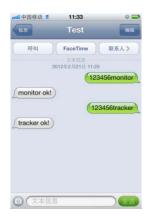

#### Monitor.

Send "123456monitor" to the unit, will reply" monitor ok!", then call the unit to enter into the monitor mode. Send "123456tracker" to the unit when need to cancel, it will reply "tracker ok!" back into the positioning mode again.