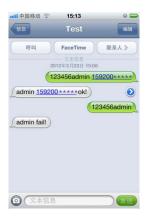

#### Authorization.

- Call the unit for 10 times and successful positioning. This number will be the default for authorized number.
- Send SMS \*123456admin 15920033 XXX\* to the unit, it will be authorized of this number. Only 5 numbers able to be authorization. if need cancel, send\*\* 123456admin\*\*.