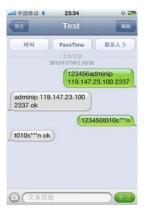

#### 2. IP and port.

When APN setting succeed, send SMS "123456adm inip 119.147.23.100 2337", it will reply "ADMINIP ok!". "2337" is port number.

#### Data transmission.

Send SMS: "123456t010s\*\*\*n" to the unit, will reply" t010s\*\*\*n ok!" .Data will be transmission to the platform every 10 seconds.