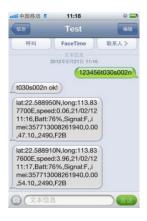

## Successive positioning.

Send SMS "123456t030s002n" to the unit, Will reply "t030s002n ok!" It will report the real time SMS at 30s interval for 2 times. Notice: s=second, minute, h=hour. The shortest interval time is 005s, the longest interval time is 255h; Reply the most times is 999n, Unlimited times is\*\*\*n.