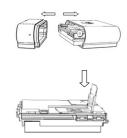

Now you can operate the function .Begin!

• How to put in SIM card.

• How to put in TF card.