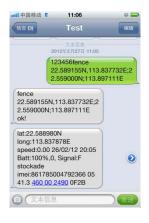

#### Geo fence.

Set Geo fence for the unit to restrict it movement within a district. The unit will send SMS to the a uthorized numbers when it breaches the district. If needs Send SMS\*123456fence 22589155N,113.827 732E;22.559000N,113.897111E".