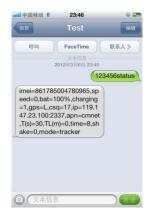

#### Status.

Send "123456status" to the unit , it will reply SMS.

Include: IMEI、speed、battery、position state、time、
IP、APN、Port etc.

Version.

Send SMS "123456version" totheunit , it will reply version information.