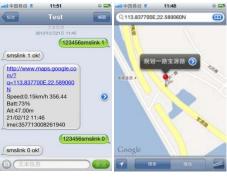

## Map link.

There are two formats: date format, map link format. Send SMS "123456smslink 1" to the unit, it will reply "smslink 1 ok", then call the unit again, it will reply map link, access to this website may view location map. Send SMS "123456smslink 0" to the unit will restore to date format.