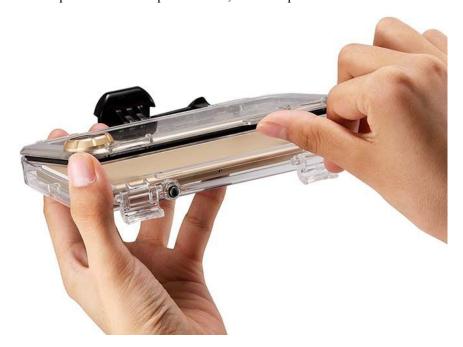

# Opening the case:

Pull up on the clasp release at the top of the case, as below picture.

# Loading your iPhone

Loading your iPhone into the case matching each button, place the screen side of the iPhone into the deep-side of the case.and you're ready to close the case.

# Closing the case

Close the case slowly making sure the leading edge of the gasket enters the other side of the case smoothly. Inspect all 4 sides for gasket alignment then close the clasp. (It may be necessary to hold the case slightly closed with your other hand)