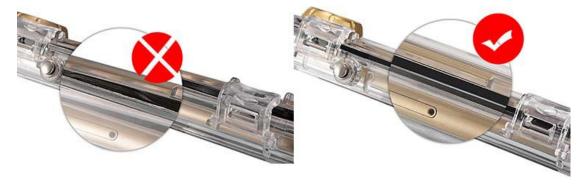

# Closing the case

Close the case slowly making sure the leading edge of the gasket enters the other side of the case smoothly. Inspect all 4 sides for gasket alignment then close the clasp. (It may be necessary to hold the case slightly closed with your other hand)