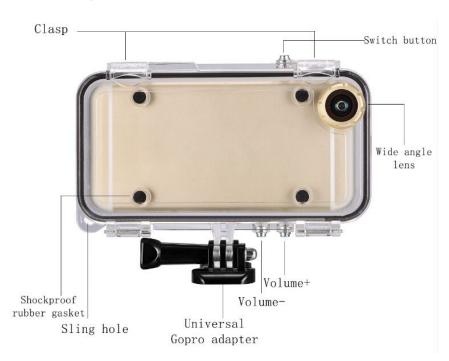

#### **Features**

This waterproof sport camera case built-in full glasses 170 degree wide angle lens,It turns your iPhone into an action sports camera while maintaining full functionality. Ideal for capturing action sports such as mountain biking, water sports, skating,snow sports and more.

Gopro adapter can help your iPhone 6 mounted on every Gopro accessories for all kinds of extreme sports like bicycle, motocycle racing, skydiving, climbing and other sports, capturing every splendid moment, bring you diverse sports view and feel free to share on internet.

- ❖ 170 wide angle lens with no dark corners
- IP68 Waterproof
- Fit for extreme sports
- Sensitive touch screen
- Stainless steel waterproof button, Salt water corrosion prevention
- Easy operation and install
- precise mold match your iPhone perfectly
- ❖ Built-in longer Gopro adapter ,works for all Gopro accessories like Buoyancy rods, chest belt,monopod etc.

### Attention

- ❖ Volume Swich can be as short cut key and operation key for recording and photografh.
- This case has hole for lanyard to ensure your iPhone not be washed away or fell into deep water.
- Since wide angle lens is big to cover the flashlight ,pls close the flashlight when use .
- Please install the case in correct way when use it in water condition .
- ❖ Please set your iPhone to flight mode before using underwater, cancel screen automatic lock ,raise the screen brightness and enter into camera shooting mode in advance .
- Phone with tempered glass screen may affect screen sensitivity.