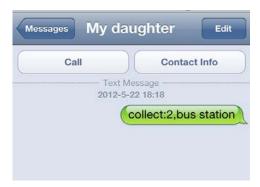

## 1. Collect the position

Four guardians can collect the position By SMS (Collect: 1, school). The SMS messages as like follow pictures show:

e.g. the first authorized Guardian1 set the school area as the daily activity area of 1. And set the bus station area as the daily activity area of 2... As like it, Guardians can collect 6 main parts of daily activity areas.