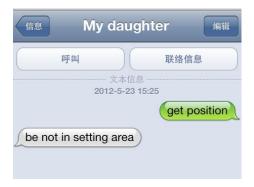

## 3. Get position

Each of four guardians can get the position By SMS (get position) at anytime. The SMS messages as like follow pictures show:

The watch still in the school at this moment

The watch not in setting area at this moment