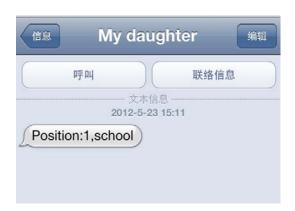

## 3. Get position

Each of four guardians can get the position By SMS (get position) at anytime. The SMS messages as like follow pictures show:

The watch still in the school at this moment

The watch not in setting area at this moment