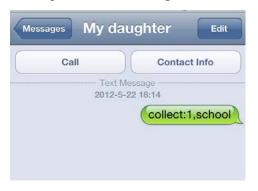

## 1. Collect the position

Four guardians can collect the position By SMS (Collect: 1, school). The SMS messages as like follow pictures show:

e.g. the first authorized Guardian1 set the school area as the daily activity area of 1. And set the bus station area as the daily activity area of 2... As like it, Guardians can collect 6 main parts of daily activity areas.