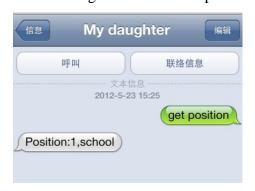

## 3. Get position

Each of four guardians can get the position By SMS (get position) at anytime. The SMS messages as like follow pictures show:

The watch still in the school at this moment

The watch not in setting area at this moment