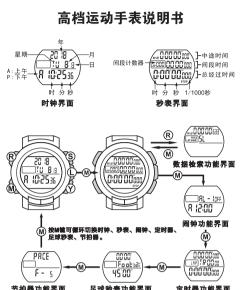

STOPWATCH

高级运动手表

Thank you for using the product. Please read through all the instruction

of this manual before you use this watch, and keep manual for reference.

按键说明 标准计时 I 键 --- 执行间段/中途及重设操作。(开启/美闭鸣音) R 键 --- 检索间段/中途时间及总经过的时间、长按进入设置。 S键---开始或暂停计时。 Y 键 --- 打开背光灯。 M 键 --- 循环切换时钟、秒表、闹钟、定时器、足球秒表、节拍器、开关机。 秒表功能的使用

# 闹钟的使用

本产品有2组闹钟,到闹钟时间时,会发出提示音,此时 按任意健可停止鸣音 闹钟设定: .不断按M键切换至闹钟界面。(如图)

2. 按L键交替切换你想要的那组闹钟(AL-1或AL-2)。 3 按S键可以开启或关闭对应的那组闹铃。(开启的闹钟 如何设定闹钟时间: | 在闹轴功能更而 | 按|| 键打换到A|| -1 或A|| -2

2. 按住R键进入设定状态,设定的数值在闪动。 3 按R键可以切换要设定的内容。 4. 按 S(+) 或 L(-)键改闪动的数值。(\*按住S或L键可 快速改变数值) 5. 完成设定后,按M键退出设定界面。

### 定时器的使用

不断按R键切换至定时器功能界面。(如图) 如何设定倒数时间 1. 按住R键进入设定状态,设定数值在闪动。

2. 按R键可以循环切换要设定的内容 (时-分-秒-提示时长) 3.按S(+)或L(-)键改闪动的数值。 (\*按住S或L键可快速改变数值)

4. 完成设定后,按M键退出设定界面。

开始倒数 开始倒计时之前,可按R键选择是单次倒计时(LAP)还是自动循环倒计时(SP)。

 在倒数的过程中按S键可以暂停。再按S键继续倒数 在倒数暂停时,按L键可以复位到设定的倒数时间,再按L键将时间清0。

# 足球秒表的使用

开始比赛

1. 按S键开始计时。

状态、设定"分"数值在闪动 2. 按S(+)或L(-)键改变闪动 的数值。(\*按住S或L键可 等时间设定界面 快速改变数值) - 上版显示 (物种服的 \*\*比赛时间从1至99分钟范围

1. 按住R键不放约2秒进入设定

如何设定比赛时间

Footbal: 内设定,此外还有一个门证证 — 个面表表,此为证有一个内设定,此外还有一个工一设定,表示比赛时间无限制。 5.完成设定后,按M键退出设 定界面。

节拍器的使用

设定频率

运行节拍器

2. 完成设定后,按S键运行节拍器。

拍器后, 节拍器资料不会保留。)

异常情况处理 本秒表的电池在制造过程中已被装入。在发现显示暗淡不清时,条必更换新电池

1. 本砂表的电池在制造以程中已被装入,在发现显示暗淡个清明,9 2. 高温会缩短电池的寿命及会导致故障。 3. 切勿擅自拆卸本砂表,因如此会导致故障。 注: 使用本产品若有任何疑问或是无法操作时,请务必联络购买处。

Use of metronome