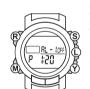

# 足球秒表的使用

开始比赛

1. 按S键开始计时。

状态、设定"分"数值在闪动 2. 按S(+)或L(-)键改变闪动 的数值。(\*按住S或L键可 等时间设定界面 快速改变数值) - 上版显示 (物种服的 \*\*比赛时间从1至99分钟范围

1. 按住R键不放约2秒进入设定

如何设定比赛时间

Footbal: 内设定,此外还有一个门证证 — 个面表表,此为证有一个内设定,此外还有一个工一设定,表示比赛时间无限制。 5.完成设定后,按M键退出设 定界面。

- 2. 开始计时后, 按S键上段开始正计时, 此时中间行Football字符闪动, 再按S键暂停上段计时, 此时中间行Footbal 字符停止闪动。(用于累计伤停时间) 3. 当下段时间倒计时结束后会鸣音10秒, 同时进入正计时。方便查看补时时长。
- 4. 如要终止比赛计时, 在上段时间暂停计时状态下( "Footba | "字符不闪动), 然后按住R键 为确保安全使用 请注意以下目占。 不放约2秒 时间会恢复至上次设置值。此时可重新计时或更改比赛时间。

# Start the game

How to set competition time

change the value rapidly.)

1. Press S button to start timing 2. After timing, press upper section of S button for timing with "Football" character fleshing in the middle line, and then press S button to suspend timing of the upper section without "Football characterfleshing in the middle line (for accumulative stop time for injury)