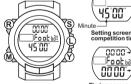

Check the data in the stopwatch memorizer

Press R to switch from the stopwatch function interface to the retrieval

thumb through the data.

1. On the stopwatch interface, keep pressing R for two seconds to enter the setting state. The "Year" is flickering.

2. Press R to circularly switch the contents to be set

Year → Month → Day → Hour Sec ◀ Min ◀

The time of the 100 player

On the stonwatch function interface, press S to switch the 12/24h