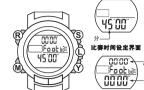

# 足球秒表的使用

开始比赛

1. 按S键开始计时。

状态、设定"分"数值在闪动 2. 按S(+)或L(-)键改变闪动 的数值。(\*按住S或L键可 等时间设定界面 快速改变数值) - 上版显示 (物种服的 \*\*比赛时间从1至99分钟范围

1. 按住R键不放约2秒进入设定

如何设定比赛时间

Footbal: 内设定,此外还有一个门证证 — 个面表表,此为证有一个内设定,此外还有一个工一设定,表示比赛时间无限制。 5.完成设定后,按M键退出设 定界面。

- 2. 开始计时后, 按S键上段开始正计时, 此时中间行Football字符闪动, 再按S键暂停上段计时, 此时中间行Footbal 字符停止闪动。(用于累计伤停时间) 3. 当下段时间倒计时结束后会鸣音10秒, 同时进入正计时。方便查看补时时长。
- 4. 如要终止比赛计时, 在上段时间暂停计时状态下( "Footba | "字符不闪动), 然后按住R键 为确保安全使用 请注意以下目占。 不放约2秒 时间会恢复至上次设置值。此时可重新计时或更改比赛时间。