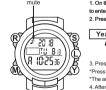

在时钟功能界面。按S键可以切换12/24小时制。

在时钟功能界面,按住M键可开/关机。 在时钟功能界面,按住L键可以交替开启或关闭鸣音

\*按住S或L键可快速改变数值。 \*年份的调整范围是2018-2099年

4. 完成设定后、按M键很出设定界面

The time of the 99 player

SPLIT(a+b+c)

Key operation S L L ..... S L

2. 按R键可以循环切换要设定的内容。

# 闹钟的使用

本产品有2组闹钟,到闹钟时间时,会发出提示音,此时 按任意健可停止鸣音 闹钟设定: .不断按M键切换至闹钟界面。(如图)

2. 按L键交替切换你想要的那组闹钟(AL-1或AL-2)。 3 按S键可以开启或关闭对应的那组闹铃。(开启的闹钟 如何设定闹钟时间: | 在闹轴功能更而 | 按|| 键打换到A|| -1 或A|| -2

2. 按住R键进入设定状态,设定的数值在闪动。 3 按R键可以切换要设定的内容。 4. 按 S(+) 或 L(-)键改闪动的数值。(\*按住S或L键可 快速改变数值) 5. 完成设定后,按M键退出设定界面。

Notes: Please contact the seller if you have any question about the product or the product

3. Press S to turn on/off the corresponding set of alarm clock. How to set the alarm clock:

. On the retrieval function interface, press S to thumb through the rec thumb through the records backward. Time and Date Setting