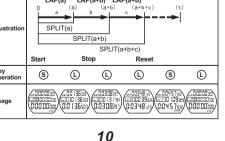

# Standard Timing

Start Stop Reset Key S S L

# Off-time/LAP

LAP(a) LAP(a+b) LAP(a+b)

3. Press S(+) or L (-) to change the flickering value. After the setting, press M to exist the setting interface.

On the stopwatch function interface, press L to alternately turn on/ off the singing.