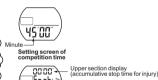

Check the data in the stopwatch memorizer

Press R to switch from the stopwatch function interface to the retrieval

thumb through the data.

1. On the stopwatch interface, keep pressing R for two seconds to enter the setting state. The "Year" is flickering.

2. Press R to circularly switch the contents to be set

Year → Month → Day → Hour Sec ◀ Min ◀

The time of the 100 player

On the stonwatch function interface, press S to switch the 12/24h