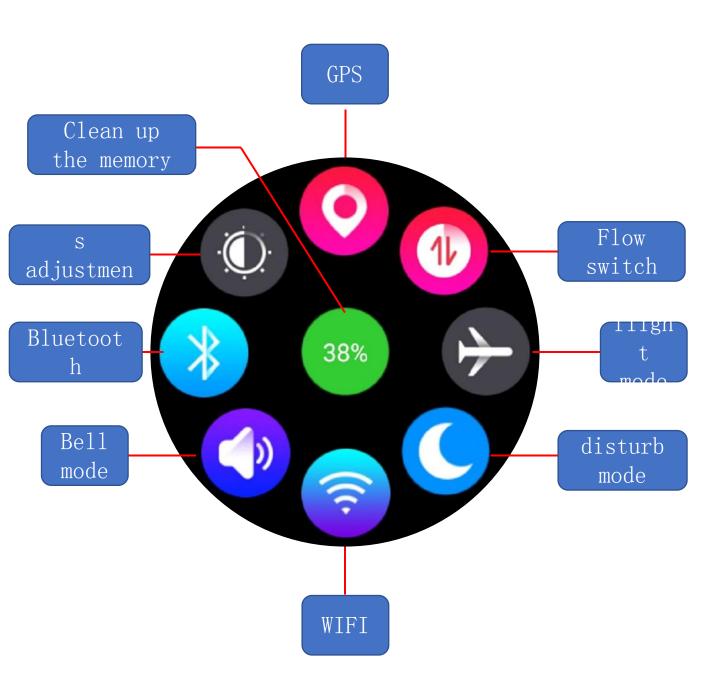

tes with a charger of 5V/2A or higher to activate the battery.

3) The machine must be charged using the USB charging cable included with the package to avoid damage to the machine caused by using

### 4. Mobile Bluetooth app connected watch guide:

1) Mobile app download (if there is any change in the QR code below, please follow the watch menu displayed as the basis)



2) After the mobile phone app download installation is complete, please do the following on the watch side



3) Mobile phone operation

a. When the Phone Opens the "LookfitPlus", click on the device authorization and enrollment information, and then tap "Binding devices now" in the Devices menu below the menu.

b. When the phone searches for the device name in the image above, click binding

6.手表操作逻辑



#### 7.快捷菜单功能定义



## 8. Watches are handled using common problems;

1) Watch has no signal or does not recognize the mobile phone card:

Please turn off your watch and confirm the direction of your phone card, reassessing it

Then load the phone card and then power it back on, if necessary

To restore the factory settings

2) Machine card condition:

In this case, press and hold the power-on button long and the machine will force a restart

3) Forget your watch lock screen password or have an unspeakable system exception:

On, press the button below 30 in a row and the machine will force its way in

The row is reset to factory status



Continuous tap of the machine automatically returns to factory status

### 8. Watches are handled using common problems;

 4) Watch APP appears some app can not click the