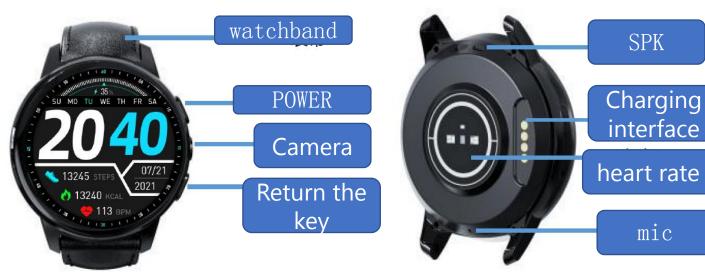

#### 2. Product parts description:

SIM card installation instructions
 This device only supports Nano SIM cards.
 Before installing the SIM card, check that the network band used by the network operator is consistent with this product.