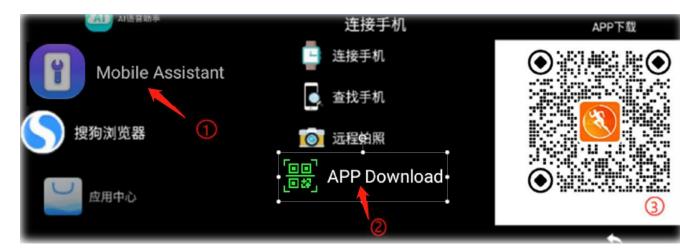

### 4. Mobile Bluetooth app connected watch guide:

1) Mobile app download (if there is any change in the QR code below, please follow the watch menu displayed as the basis)

2) After the mobile phone app download installation is complete, please do the following on the watch side

3) Mobile phone operation

a. When the Phone Opens the "LookfitPlus", click on the device authorization and enrollment information, and then tap "Binding devices now" in the Devices menu below the menu.

b. When the phone searches for the device name in the image above, click binding

6.手表操作逻辑