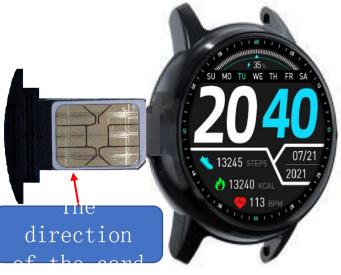

#### 2. Product parts description:

SIM card installation instructions
 This device only supports Nano SIM cards.
 Before installing the SIM card, check that the network band used by the network operator is consistent with this product.

 the watch first shut down and then remove the SIM card carrier.
 SIM card fixed in the clip after insertion of the watch
 power on and other identification card completed can be used