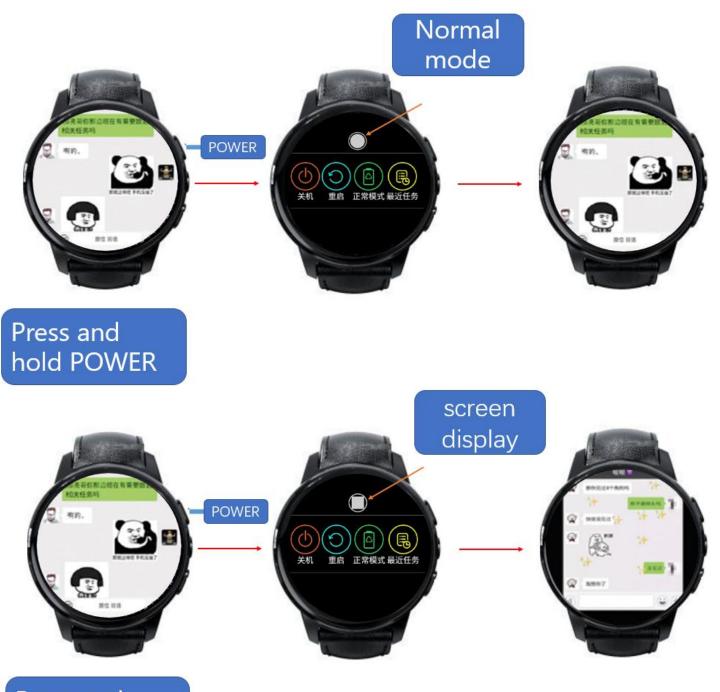

### 8. Watches are handled using common problems;

 4) Watch APP appears some app can not click the situation, because some app for the mobile version, app manufacturer app does not adapt to the small size of the watch screen, when there is no click, please follow the action below

Press and hold POWER