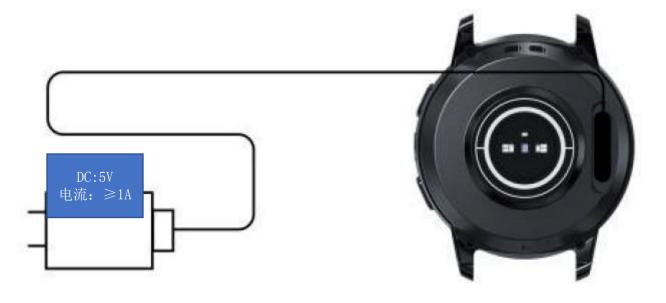

#### 3. Watch charging

1) Charge the watch for 1-2 hours before using the appliance.
2) Connect the Pogo cable to the power adapter and charge the watch.
3) It is strictly forbidden to connect the USB charging cable to metal products, otherwise a fire may be caused.

Ways to fix a charging problem: 1) If the connection between the charging cable and the charger is unstable, reconnect the cable and the charger.

2) If you cannot turn the device on or charge it, charge the device for more than 20 minutes with a charger of 5V/2A or higher to activate the battery.