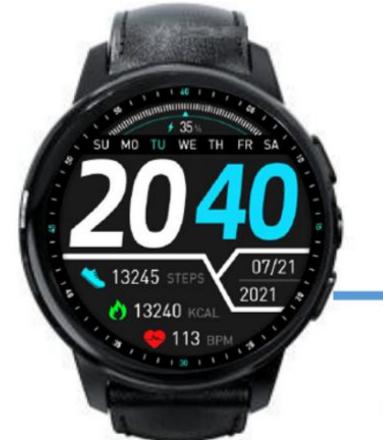

ap "Binding devices now" in the Devices menu below the menu.

b. When the phone searches for the device name in the image above, click binding

6.手表操作逻辑



#### 7.快捷菜单功能定义



## 8. Watches are handled using common problems;

1) Watch has no signal or does not recognize the mobile phone card:

Please turn off your watch and confirm the direction of your phone card, reassessing it

Then load the phone card and then power it back on, if necessary

To restore the factory settings

2) Machine card condition:

In this case, press and hold the power-on button long and the machine will force a restart

3) Forget your watch lock screen password or have an unspeakable system exception:

On, press the button below 30 in a row and the machine will force its way in

The row is reset to factory status



Continuous tap of the machine automatically returns to factory status

### 8. Watches are handled using common problems;

 4) Watch APP appears some app can not click the situation, because some app for the mobile version, app manufacturer app does not adapt to the small size of the watch screen, when there is no click, please follow the action below



Press and hold POWER

# 8. Watches are handled with FAQs:

 4) What are the relevant functions in the watch test including heart rate, temperature, air pressure, oxygen and blood pressure test values and actual differences?

The heart rate, temperature, air pressure, oxygen and blood pressure test values in the product are the data calculated by the sensor through actual measurements and combined with intelligent manual algorithms, for re