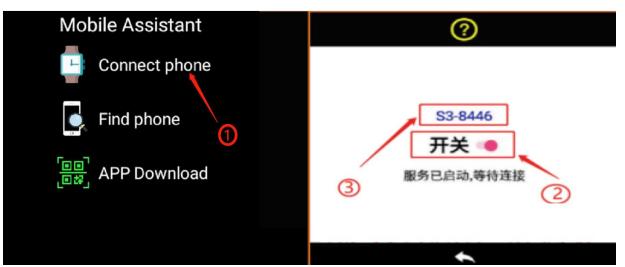

### 4. Mobile Bluetooth app connected watch guide:

1) Mobile app download (if there is any change in the QR code below, please follow the watch menu displayed as the basis)

2) After the mobile phone app download installation is complete, please do the following on the watch side

3) Mobile phone operation

a. When the Phone Opens the "LookfitPlus", click on the device authorization and enrollment information, and then tap "Binding devices now" in the Devices menu below the menu.

b. When the phone searches for the device name in the image above, click binding

6.手表操作逻辑