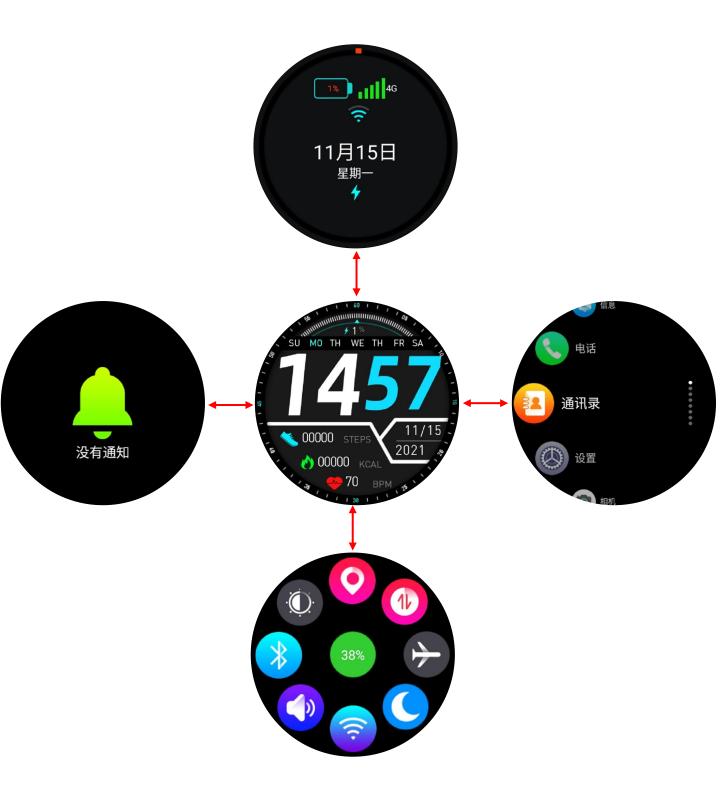

b. When the phone searches for the device name in the image above, click binding

6.手表操作逻辑

#### 7.快捷菜单功能定义